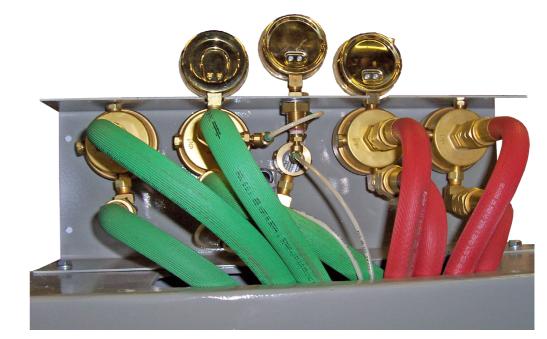

### Front view of control

**Rear view of control** 

Messer Cutting Systems, Inc. W141 N9427 Fountain Boulevard Menomonee Falls, WI 53051 Phone: 262-255-5520 Fax: 262-255-5170 sales@messercutting.com www.messer-cs.com Español www.messer-cs.com/mx/us/