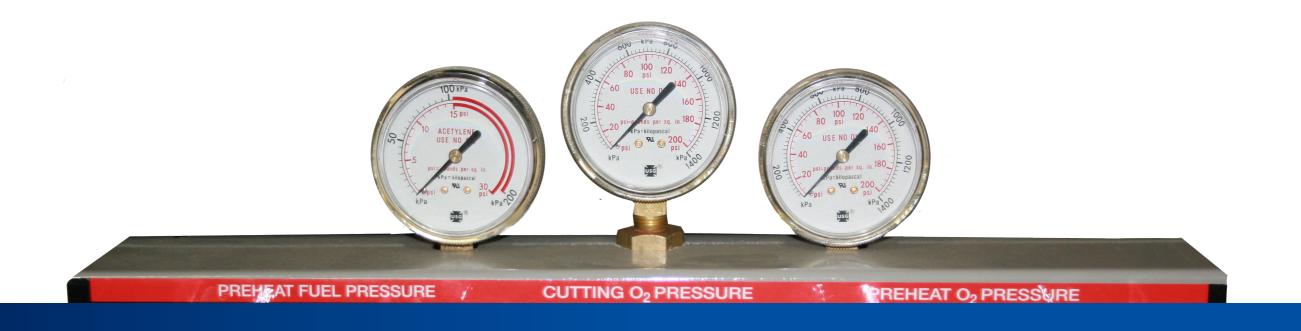

## **SYSTEM DESCRIPTION**

The Dual Hi-Lo Manual Gas Control System controls high and low preheat fuel, cutting oxygen pressure, high and low preheat oxygen pressure, and the speed of the pierce rate.

### Front view of control

**Rear view of control** 

Messer Cutting Systems, Inc. W141 N9427 Fountain Boulevard Menomonee Falls, WI 53051 Phone: 262-255-5520 Fax: 262-255-5170 sales@messercutting.com www.messer-cs.com Español www.messer-cs.com/mx/us/