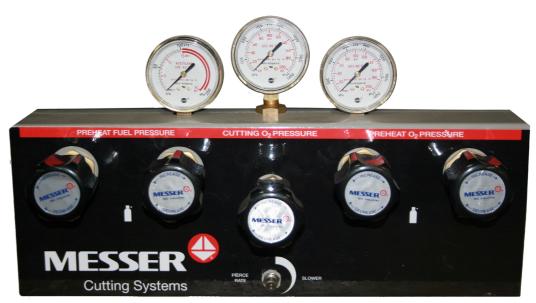

### Front view of control

**Rear view of control** 

Messer Cutting Systems, Inc. W141 N9427 Fountain Boulevard Menomonee Falls, WI 53051 Phone: 262-255-5520 Fax: 262-255-5170 sales@messercutting.com www.messer-cs.com Español www.messer-cs.com/mx/us/