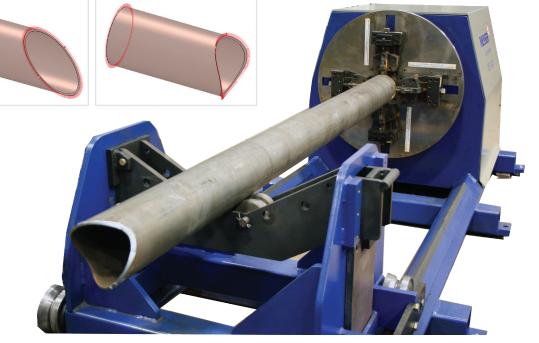

#### **APPLICATION**

**Plasma bevel cutting available on:** Titan III, MetalMaster Xcel, MPC2000, MPC2000 MC and TMC4500 DB machine models.

Bevel cutting on round pipes.

Large servo pipe cutter with block height adjustment.

## **ROUND PIPE EXAMPLES**

**Bevel cut pipe with the Infinity Rotator.** 

Pipe example.

Scan to watch video

Messer Cutting Systems, Inc. W141 N9427 Fountain Boulevard Menomonee Falls, WI 53051 Phone: 262-255-5520