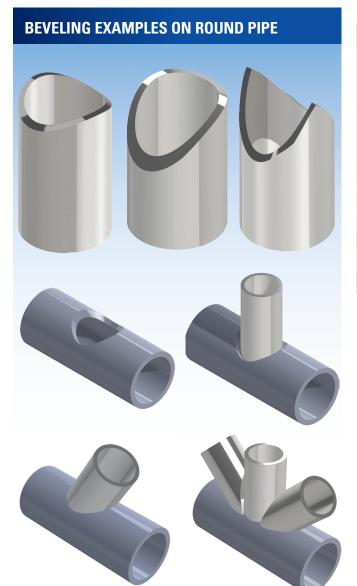

#### **APPLICATION**

**Plasma bevel cutting available on:** Titan III, MetalMaster Xcel, MPC2000, MPC2000 MC and TMC4500 DB machine models.

Bevel cutting on round pipes.

Large servo pipe cutter with block height adjustment.

## **ROUND PIPE EXAMPLES**

**Bevel cut pipe with the Infinity Rotator.** 

Pipe example.

Scan to watch video

Messer Cutting Systems, Inc. W141 N9427 Fountain Boulevard Menomonee Falls, WI 53051 Phone: 262-255-5520