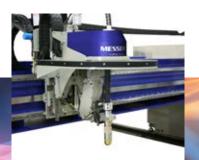

Its innovative end truck design innovatively isolates sensitive electronics from the plate processing area, allowing for uninterrupted, heavy-duty operation.

The Titan III boasts the Global ControlPlus interface, offering intuitive, efficient cutting, and is adaptable for various metal types and thicknesses, including heavy plates.

# MACHINE PACKAGE INCLUDES

- + Demo Machine w/ Low Operating Hours
- + Gantry Width: 12'.
- + Table: 10' X 32' Water Table (for up to 8' X 30' Material)
- + Control Type: Messer Global ControlPlus CNC Control. (Mounted on LHS on machine).
- + Powertrack: Left-hand overhead cable carrier.
- + Plasma: Hypertherm HPR400 XD.
- + Software: OmniBevel.
- + Bevel Option: Delta rotator.
- Oxyfuel Option: Turboflame Oxyfuel Torch
  w/ Omniflow gas regulation.
- + Contouring Speeds: 400 IPM.
- + Positioning Speeds: Up to 1,700 IPM.
- + Machine Motion Accuracy: +/- .010" (.254 mm).
- + Machine Motion Repeatability: +/- .010" (.254 mm).
- + Material Cutting Capability: 26 gauge to 4" plate thickness.
- + Installation Includes: One year labor and warranty.