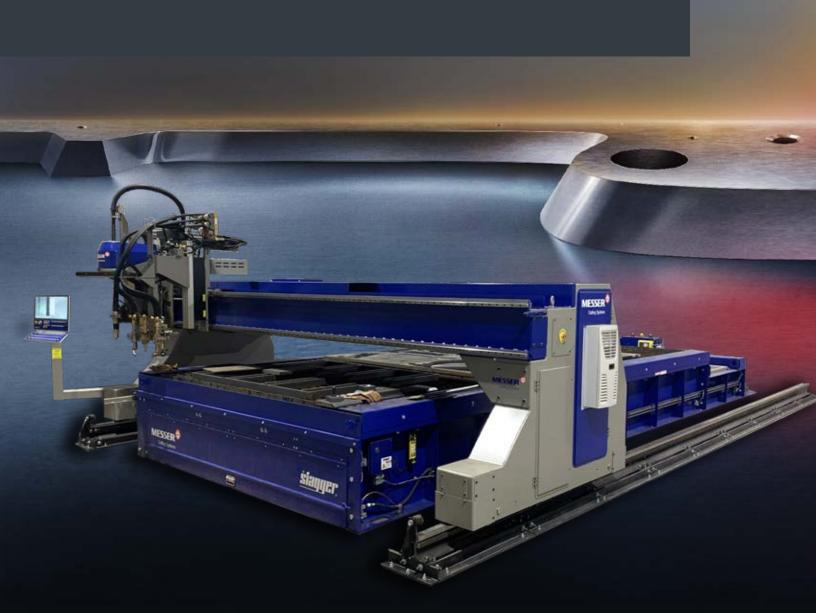

# TITAN III

In the demanding world of metal fabrication, the Titan III Plasma Cutter emerges as a benchmark of resilience and precision.

Crafted with challenging environments in mind, this cutter is uniquely equipped to manage harsh cutting conditions and high temperatures.

Its innovative end truck design innovatively isolates sensitive electronics from the plate processing area, allowing for uninterrupted, heavy-duty operation.

The Titan III boasts the Global ControlPlus interface, offering intuitive, efficient cutting, and is adaptable for various metal types and thicknesses, including heavy plates.

With over 750 units operational across the United States, the Titan III's reliability and versatility are unrivaled, making it a favorite in industries from OEMs to steel service centers.

It's not just a machine; it's a powerhouse of productivity, offering a range of tools like vertical plasma, oxyfuel, bevel cutting, and drilling. The Titan III epitomizes the blend of innovative design and practical functionality, setting a new standard in metal processing technology.

# MACHINE PACKAGE INCLUDES

- + Demo Machine w/ Low Operating Hours
- + Gantry Width: 12'.
- + Table: 10' X 32' Water Table (for up to 8' X 30' Material)
- + Control Type: Messer Global ControlPlus CNC Control. (Mounted on LHS on machine).
- + Powertrack: Left-hand overhead cable carrier.
- + Plasma: Hypertherm HPR400 XD.
- + Software: OmniBevel.
- + Bevel Option: Delta rotator.
- Oxyfuel Option: Turboflame Oxyfuel Torch
  w/ Omniflow gas regulation.
- + Contouring Speeds: 400 IPM.
- + Positioning Speeds: Up to 1,700 IPM.
- + Machine Motion Accuracy: +/- .010" (.254 mm).
- + Machine Motion Repeatability: +/- .010" (.254 mm).
- + Material Cutting Capability: 26 gauge to 4" plate thickness.
- + Installation Includes: One year labor and warranty.